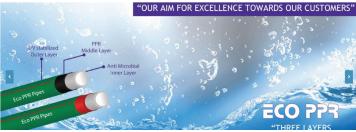

#### **ECO PPRC PIPES AND FITTINGS**

Three Layer Eco PPR Pipe are manufactured with latest German Technology. First layer with U.V. protected in Eco Green Color, Second layer of black color for heat resistance and inner most layer with anti-microbial for clean and hygienic drinking water use in all hot and cold conditions.