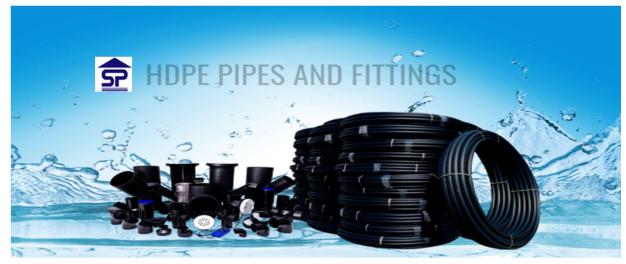

We offer both "NS" standard as well as commercial standard Upvc pipes and fittings, From 50 mm to 160 mm.

We serve NS -40 standard HDPE pipes and fittings for drinking water supply from 20mm to 200 mm from pressure PN -6 to PN -16 can be utilize as per the customer demand and Need.

For commercial, sewerage /drainage purpose we also serve NS -Q HDPE pipes of various size.