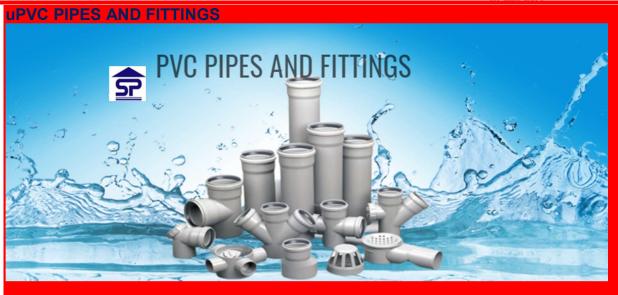

### Eco /Sumeru Brand SWR UPVC Pipes and Fittings.

These are manufactured using highest quality of Virgin PVC and Lead Free additives sourced from across the world. SWR Pipes and Fittings are most durable and leak proof Sewage and Waste Water Transportation System. ECO/SUMERU SWR is for Soil, Waste and Rain Water Application in Homes, Industries and all Building Sectors. ECO/SUMERU SWR is 100% Lead Free drainage system which makes it 100% safe to handle and has no bad footprints leave to behind for the environment.

We offer both "NS" standard as well as commercial standard Upvc pipes and fittings, From 50 mm to 160 mm.

We serve NS -40 standard HDPE pipes and fittings for drinking water supply from 20mm to 200 mm from pressure PN -6 to PN -16 can be utilize as per the customer demand and Need.